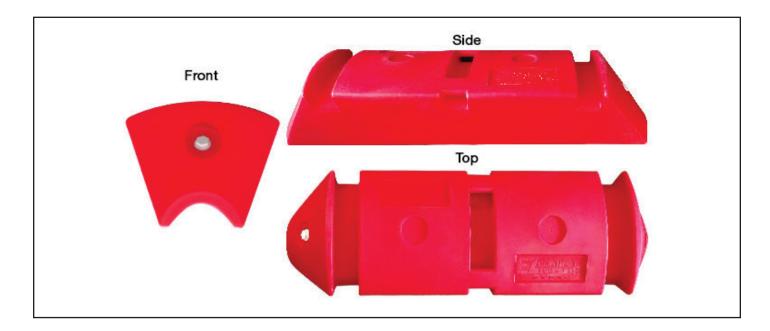

## HOSE FLOATS AND PIPE FLOATS

Modular floats equals a one-size-fits-all solution for hose floatation.

EZ Connect Floats are modular floats for pipes and hoses and are new to the market. Made from ultra-durable HDPE, our hose floats are designed in a way to maximize shipping efficiency as well as provide for a quick installation on the job site. Our EZ Connect Floats contain no foam inserts, making them more environmentally friendly, with the option to add foam for added buoyancy.

### **FEATURES & BENEFITS**

- Cheaper to ship can ship more hose floats in less space.
- No foam inserts for a more environmentally friendly product (foam optional).
- Modular hose float design can be reused on different hose sizes.
- Replace only a single hose float instead of whole unit, if damaged.
- Quick install using stainless steel ratchet straps.