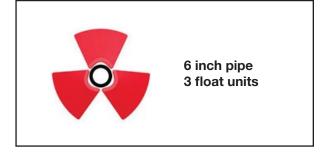

#### MODEL

6 inches Floats

| SPECIFICATION       |                    |
|---------------------|--------------------|
| Pipe Diameter       | 6 in / 152.4 mm    |
| Float Units         | 3 set              |
| Submergence at 50%  | 188 lbs / 85.3 kg  |
| Submergence at 100% | 375 lbs / 170.1 kg |