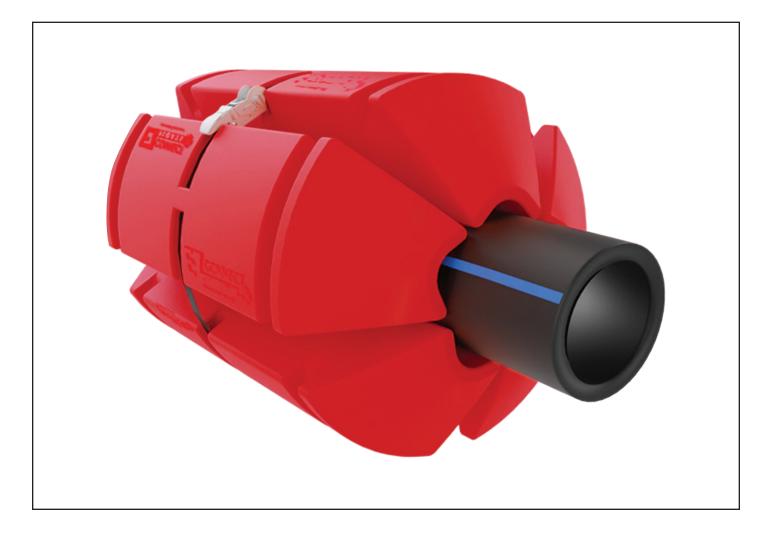

## HOSE FLOATS AND PIPE FLOATS

Modular floats equals a one-size-fits-all solution for hose floatation.

EZ Connect Floats are modular floats for pipes and hoses and are new to the market. Made from ultra-durable HDPE, our hose floats are designed in a way to maximize shipping efficiency as well as provide for a quick installation on the job site. Our EZ Connect Floats contain no foam inserts, making them more environmentally friendly, with the option to add foam for added buoyancy.

#### MODEL

6 inches Floats