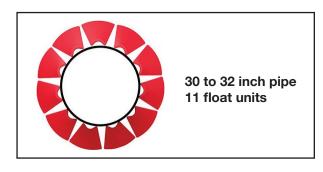

| SPECIFICATION       |                   |
|---------------------|-------------------|
| Pipe Diameter       | 30 in / 762 mm    |
| Float Units         | 11 set            |
| Submergence at 50%  | 690 lbs / 313 kg  |
| Submergence at 100% | 1100 lbs / 499 kg |