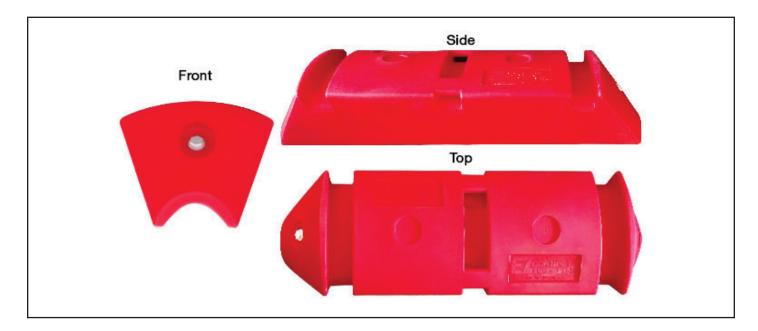

## **FEATURES & BENEFITS**

- Cheaper to ship can ship more hose floats in less space.
- No foam inserts for a more environmentally friendly product (foam optional).
- Modular hose float design can be reused on different hose sizes.
- Replace only a single hose float instead of whole unit, if damaged.
- Quick install using stainless steel ratchet straps.