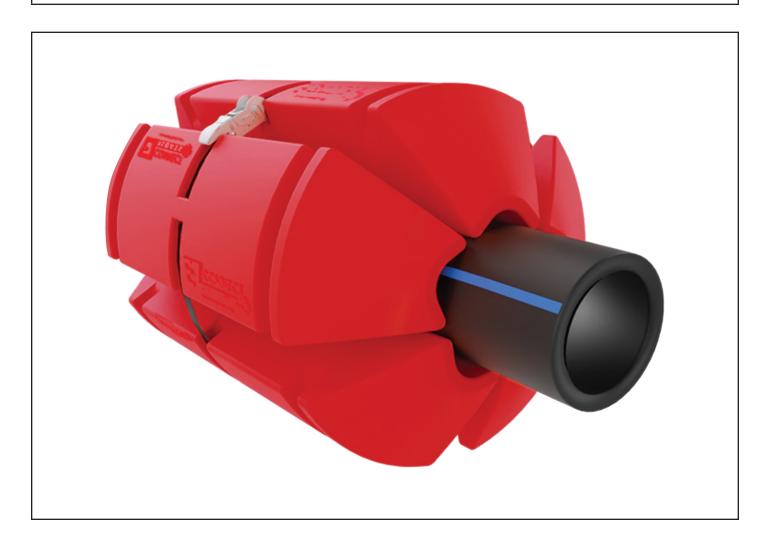

## **HOSE FLOATS AND PIPE FLOATS**

Modular floats equals a one-size-fits-all solution for hose floatation.

EZ Connect Floats are modular floats for pipes and hoses and are new to the market. Made from ultra-durable HDPE, our hose floats are designed in a way to maximize shipping efficiency as well as provide for a quick installation on the job site. Our EZ Connect Floats contain no foam inserts, making them more environmentally friendly, with the option to add foam for added buoyancy.

## **MODEL**

30-32 inches Floats

## **FEATURES & BENEFITS**

- Cheaper to ship can ship more hose floats in less space.
- No foam inserts for a more environmentally friendly product (foam optional).
- Modular hose float design can be reused on different hose sizes.
- Replace only a single hose float instead of whole unit, if damaged.
- Quick install using stainless steel ratchet straps.