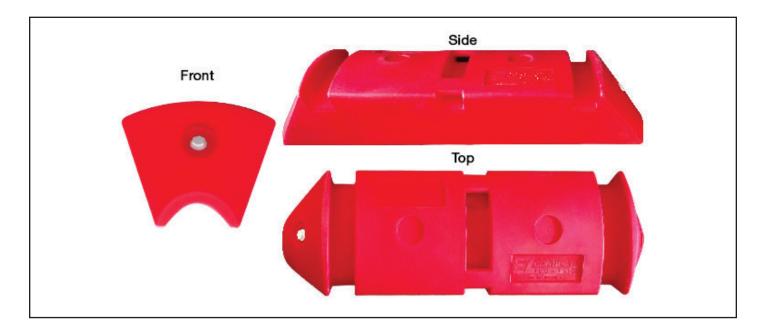

## **HOSE FLOATS AND PIPE FLOATS**

Modular floats equals a one-size-fits-all solution for hose floatation.

EZ Connect Floats are modular floats for pipes and hoses and are new to the market. Made from ultra-durable HDPE, our hose floats are designed in a way to maximize shipping efficiency as well as provide for a quick installation on the job site. Our EZ Connect Floats contain no foam inserts, making them more environmentally friendly, with the option to add foam for added buoyancy.

## **FEATURES & BENEFITS**

- Cheaper to ship can ship more hose floats in less space.
- No foam inserts for a more environmentally friendly product (foam optional).
- Modular hose float design can be reused on different hose sizes.
- Replace only a single hose float instead of whole unit, if damaged.
- Quick install using stainless steel ratchet straps.