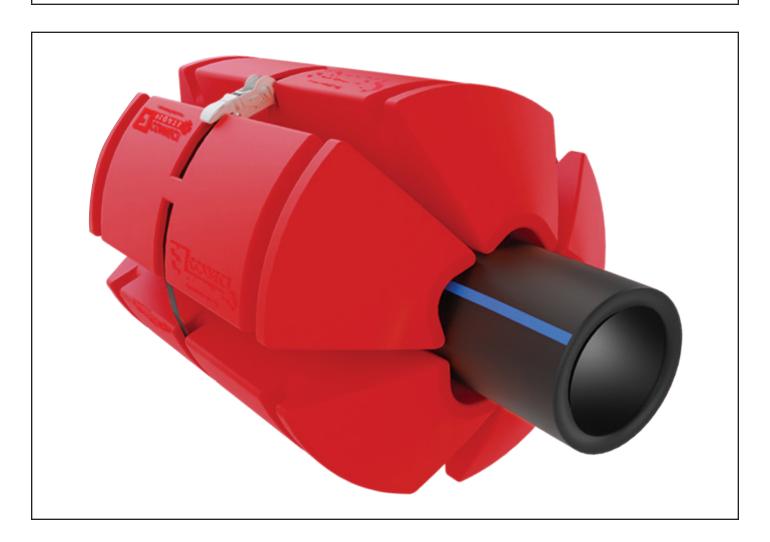

## **HOSE FLOATS AND PIPE FLOATS**

Modular floats equals a one-size-fits-all solution for hose floatation.

EZ Connect Floats are modular floats for pipes and hoses and are new to the market. Made from ultra-durable HDPE, our hose floats are designed in a way to maximize shipping efficiency as well as provide for a quick installation on the job site. Our EZ Connect Floats contain no foam inserts, making them more environmentally friendly, with the option to add foam for added buoyancy.

## **FEATURES & BENEFITS**

- Cheaper to ship can ship more hose floats in less space.
- No foam inserts for a more environmentally friendly product (foam optional).
- Modular hose float design can be reused on different hose sizes.
- Replace only a single hose float instead of whole unit, if damaged.
- Quick install using stainless steel ratchet straps.