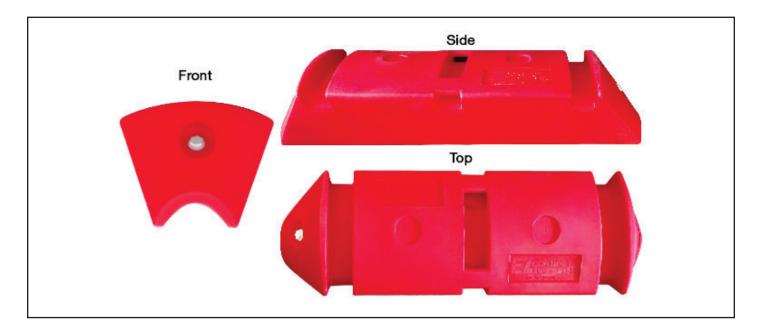

## **FEATURES & BENEFITS**

- Cheaper to ship can ship more hose floats in less space.
- No foam inserts for a more environmentally friendly product (foam optional).
- Modular hose float design can be reused on different hose sizes.
- Replace only a single hose float instead of whole unit, if damaged.
- Quick install using stainless steel ratchet straps.