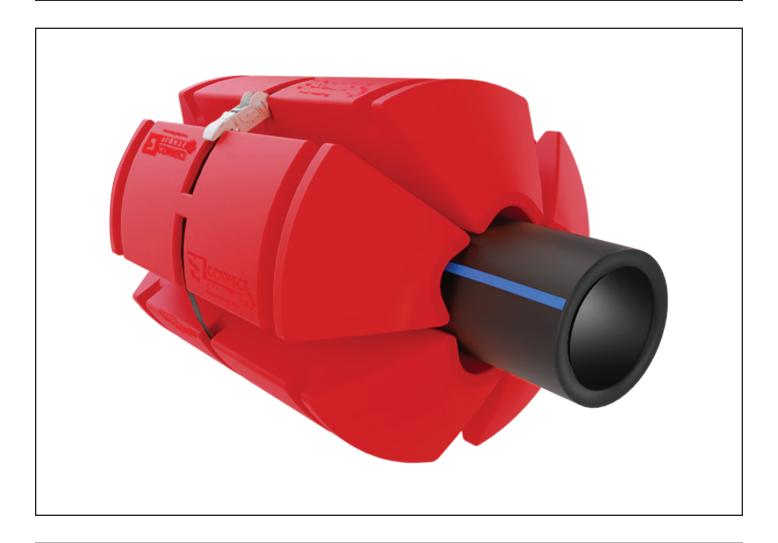

## **HOSE FLOATS AND PIPE FLOATS**

Modular floats equals a one-size-fits-all solution for hose floatation.

EZ Connect Floats are modular floats for pipes and hoses and are new to the market. Made from ultra-durable HDPE, our hose floats are designed in a way to maximize shipping efficiency as well as provide for a quick installation on the job site. Our EZ Connect Floats contain no foam inserts, making them more environmentally friendly, with the option to add foam for added buoyancy.

## **MODEL**

22-24 inches Floats