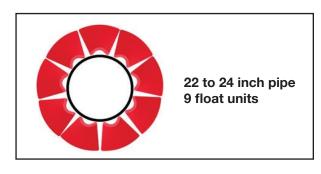

| SPECIFICATION       |                     |
|---------------------|---------------------|
| Pipe Diameter       | 22 in / 558.8 mm    |
| Float Units         | 9 set               |
| Submergence at 50%  | 630 lbs / 285.8 kg  |
| Submergence at 100% | 1000 lbs / 453.6 kg |