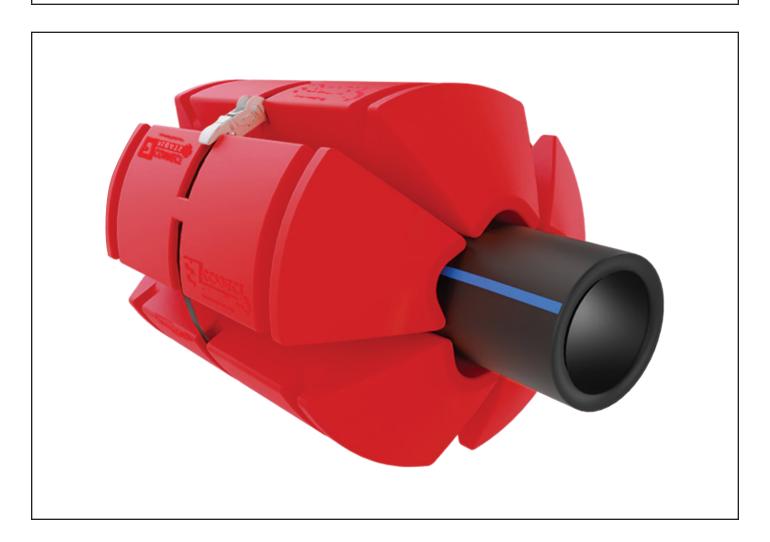

## **HOSE FLOATS AND PIPE FLOATS**

Modular floats equals a one-size-fits-all solution for hose floatation.

EZ Connect Floats are modular floats for pipes and hoses and are new to the market. Made from ultra-durable HDPE, our hose floats are designed in a way to maximize shipping efficiency as well as provide for a quick installation on the job site. Our EZ Connect Floats contain no foam inserts, making them more environmentally friendly, with the option to add foam for added buoyancy.

## **MODEL**

18-20 inches Floats

## **FEATURES & BENEFITS**

- Cheaper to ship can ship more hose floats in less space.
- No foam inserts for a more environmentally friendly product (foam optional).
- Modular hose float design can be reused on different hose sizes.
- Replace only a single hose float instead of whole unit, if damaged.
- Quick install using stainless steel ratchet straps.