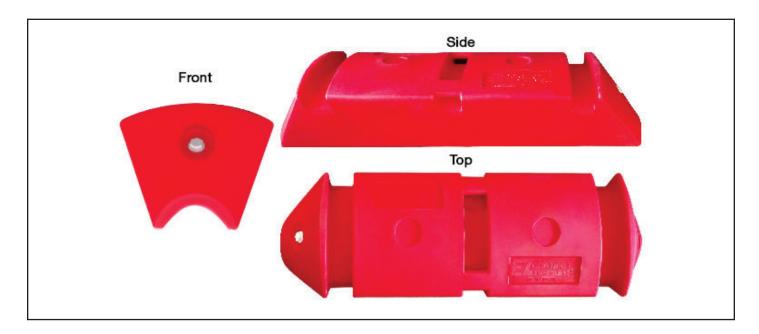

## **FEATURES & BENEFITS**

- Cheaper to ship can ship more hose floats in less space.
- No foam inserts for a more environmentally friendly product (foam optional).
- Modular hose float design can be reused on different hose sizes.
- Replace only a single hose float instead of whole unit, if damaged.
- Quick install using stainless steel ratchet straps.