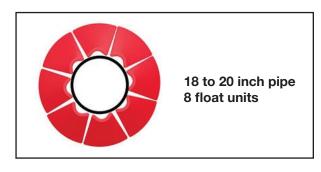

## **MODEL**

18-20 inches Floats

| SPECIFICATION       |                    |
|---------------------|--------------------|
| Pipe Diameter       | 18 in / 457.2 mm   |
| Float Units         | 8 set              |
| Submergence at 50%  | 500 lbs / 226.8 kg |
| Submergence at 100% | 800 lbs / 362.9 kg |