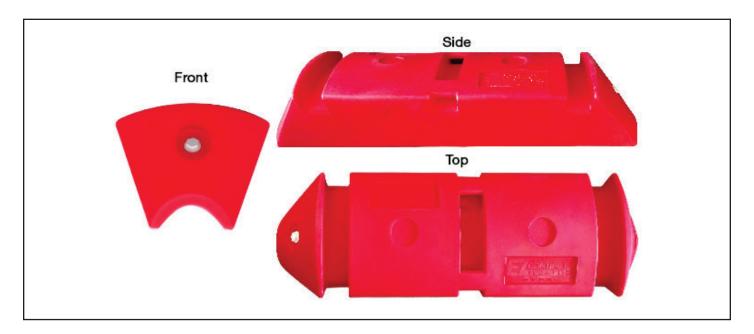

## **HOSE FLOATS AND PIPE FLOATS**

Modular floats equals a one-size-fits-all solution for hose floatation.

EZ Connect Floats are modular floats for pipes and hoses and are new to the market. Made from ultra-durable HDPE, our hose floats are designed in a way to maximize shipping efficiency as well as provide for a quick installation on the job site. Our EZ Connect Floats contain no foam inserts, making them more environmentally friendly, with the option to add foam for added buoyancy.

## **FEATURES & BENEFITS**

- Cheaper to ship can ship more hose floats in less space.
- No foam inserts for a more environmentally friendly product (foam optional).
- Modular hose float design can be reused on different hose sizes.
- Replace only a single hose float instead of whole unit, if damaged.
- Quick install using stainless steel ratchet straps.