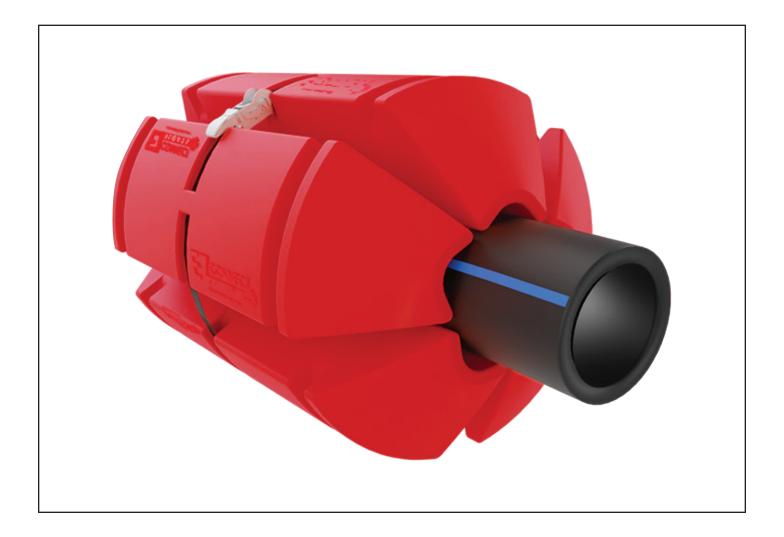

## **HOSE FLOATS AND PIPE FLOATS**

Modular floats equals a one-size-fits-all solution for hose floatation.

EZ Connect Floats are modular floats for pipes and hoses and are new to the market. Made from ultra-durable HDPE, our hose floats are designed in a way to maximize shipping efficiency as well as provide for a quick installation on the job site. Our EZ Connect Floats contain no foam inserts, making them more environmentally friendly, with the option to add foam for added buoyancy.

## **MODEL**

10 inches Floats

## **FEATURES & BENEFITS**

- Cheaper to ship can ship more hose floats in less space.
- No foam inserts for a more environmentally friendly product (foam optional).
- Modular hose float design can be reused on different hose sizes.
- Replace only a single hose float instead of whole unit, if damaged.
- Quick install using stainless steel ratchet straps.