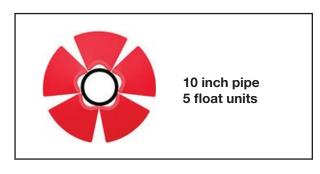

## **MODEL**

10 inches Floats

| SPECIFICATION       |                    |
|---------------------|--------------------|
| Pipe Diameter       | 10 in / 254 mm     |
| Float Units         | 5 set              |
| Submergence at 50%  | 313 lbs / 142 kg   |
| Submergence at 100% | 625 lbs / 283.5 kg |