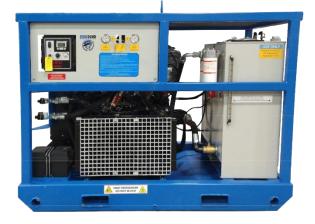

## Hydraulic Power Unit - 125 HP HPU - (Single Circuit)

| STANDARD CONFIGURATION                                                                                                |          |
|-----------------------------------------------------------------------------------------------------------------------|----------|
| Engine: 125-HP Tier 4 Engine.                                                                                         |          |
| Open-Looped Hydraulic System Design                                                                                   |          |
| Eddy Pump Circuit: Piston Pump up to 140 GPM at 5000 ps                                                               | si       |
| Cutter Circuit: N/A                                                                                                   |          |
| Filtration: High-Pressure                                                                                             |          |
| Operated: Manual                                                                                                      |          |
| Pressure and Flow Sensors: Auto-shutoffs to avoid failure                                                             |          |
| Hydraulic cooling system: Provides optimal run-time                                                                   |          |
| <b>Power Umbilical:</b> 120-ft (36.58 m) hydraulic hose bundle with disconnects and bundled with ballistic nylon wrap | h quick  |
| Fuel Tank: 120 Gallons (454.25 Liters)                                                                                |          |
| Hydraulic Oil: Environmentally Friendly Phillips Powerflow Na                                                         | <u>Z</u> |
| Dimensiones: 96" x 56" x 72" (2.44 m x 1.42 m x 1.83 m)                                                               |          |
| Weight: 5,500 lbs. / (2,494.8 kg) Approx.                                                                             |          |

## Hydraulic Connections:

Main Pump pressure & Return Lines: 1-in quick disconnect Case Drain: ¾-in Quick Disconnect Cutterhead: pressure and return: ¾-in quick disconnect

**CONTACT US** 

\*Typical Deployment Photo. Photos for general guidance. Contact us for further details